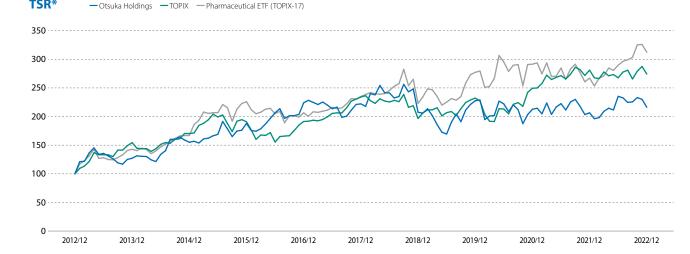

| -5.7%      | -1.9%  | -2.9%      | -0.6%  | 116.7%     | 8.0%   |
| ΤΟΡΙΧ                            | -2.5%  | 18.1%      | 5.7%   | 17.2%      | 3.2%   | 174.2%     | 10.6%  |
| Pharmaceutical ETF<br>(TOPIX-17) | 16.9%  | 12.7%      | 4.1%   | 32.9%      | 5.9%   | 212.4%     | 12.1%  |

\* TSR: Total shareholder return. The total return on investment, including capital gains and dividends. \* TSR is calculated for Otsuka Holdings based on accumulated dividends and stock price fluctuations, and for TOPIX based on a stock price index including dividends (prepared by the Company using Bloomberg data, etc.). \* The values in the graph are indexed to the market value by TSR with the closing price data at the end of December 2012 as 100 (holding period is until the end of December 2022).